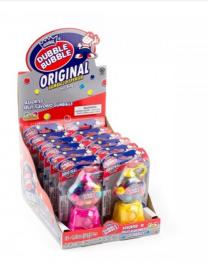

## About the product

The Dubble Bubble Gum Key Chain Dispenser offers the combination of a miniature working bubble gum dispenser and tasty Dubble Bubble Gum making this a perfect party favor and a perfect way to enjoy a great tasting piece of Bubble Gum. A miniature gumball machine filled with colorful, fruity Dubble Bubble gumballs. The clear plastic dispenser comes in a variety of colors. Can be used as a key chain or to hang from a backpack. Carry a mini gumball dispenser with you whereever you go. This gumball dispenser has a keyring attached to the top! When you get a little stressed out pull out your mini dispenser and dispense a gumball for your friends and co-workers.