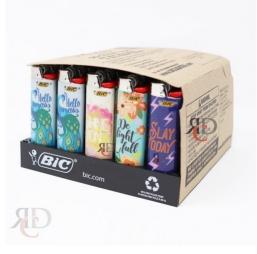

## **BIC LIGHTER POSITIVE AFFIRMATION 50CT/ TRAY**

## About the product

Child-resistant, safe and reliable lighters, 100% quality inspected

- Up to 2 times the lights vs. the next full-size leading brand
- Every BIC quality lighter undergoes more than 50 separate, automatic quality checks during the manufacturing process
- Unique lighters that come in a variety of different colors, prints and designs.
- No lighter is child-proof. There is no substitute for proper adult supervision. Read all warnings before using this product.