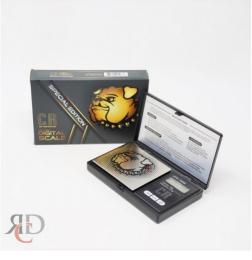

## DIGITAL SCALE JDS-100B 0.01G SPECIAL EDITION BULLDOG CRS40 1CT

## About the product

The simplest digital scale out there with an amazing accuracy. From 0.01g to a maximum capacity 100g, measure and see your accurate measurement on the LCD Scale. By CR Digital.

DIGI SCALE CR JDS-100B BULLDOG Features:

- Stainless steel platform
- Flip open protective cover
- Auto power-off feature
- Compact and easy to carry
- Hundredth of a gram accuracy
- Includes 2 AAA batteries
- Maximum Capacity 100g/3.52oz

https://rcdwholesale.com/digital-scale-jds-100b-0-01g-special-edition-bulldog-crs40-1ct.html