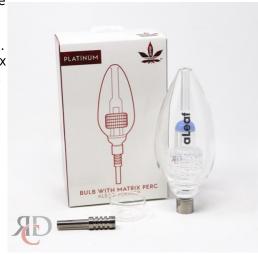

## ALEAF NECTOR COLLECTOR PLATINUM BULB WITH MATRIX PERC NCLF11-14MM 1CT

About the product If you are looking for quality and reliable glass products for everyday then you will love aLeaf Glass. Pamper yourself and try the Platinum purifying experience nectar collector aLeaf designed the bulb with the user in mind. Elevate your dabbing experience with a multi functional matrix perc and make a statement with this classic piece. The matrix percolator is designed for a smooth hit each time. This nectar collector kit includes a 14mm titanium tip and a glass tray. **ALeaf Platinum Bulb Features:** 

## What's in the Box:

- 1x aLeaf Collector Platinum Series Bulb with Matrix
- 1x 14mm Titanium Tip
- 1x Glass Tray

https://rcdwholesale.com/aleaf-nector-collector-platinum-bulb-with-matrix-perc-nclf11-14mm-1ct.html