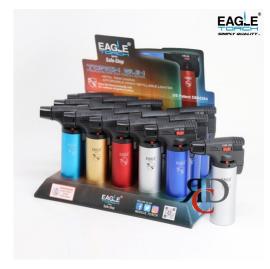

## LIGHTER EAGLE TORCH GUN MAT DISPLAY PT101M 12CT/PACK

## About the product

The Eagle angle torch lighter is one of the most powerful butane torches that you can keep in your pocket. This particular lighter is one of the best and the cheapest ways to light your cigarettes and make a pronounced personal statement about yourself as well.

Features and Specification:

- High-quality torch lighter
- Excellent for Cigars
- Butane Refillable
- Adjustable flame
- Windproof flame
- Available in Red, Gold, Silver, and Blue Colors
- Made in the USA