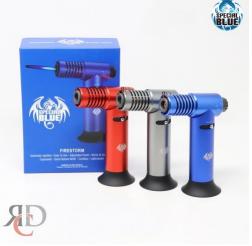

## SPECIAL BLUE FIRESTORM TORCH SBT14 1CT

## About the product

The Firestorm Butane Torch by Special Blue rests upright on its built-in base. These refillable butane torches features an auto ignition, an adjustable flame with an ergonomic design. This model works at any angle, refills quickly, is cordless and lightweight, and has a lifetime warranty from Special Blue that your customers will appreciate.

An adjustable flame control and safety lock makes our torches suitable for users of any skill level. The self-igniting Piezo trigger ignition system allows users to simply turn the adjustment flame control to open and then push the trigger to ignite the flame.

Firestorm Torch Features:

- Quick Butane Refill
- Wind Resistant Jet Torch
- Automatic Ignition
- Adjustable Flame
- Works At Any Angle
- Lightweight
- Cordless

What's in the Box:

• 1x - Firestorm Torch by Special Blue