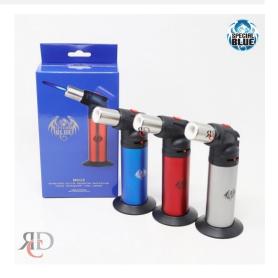

## About the product

The Special Blue Broiler torch lighter features a built-in base. This model works at any angle, refills quickly, is cordless and lightweight, and has a lifetime warranty from Special Blue that your customers will appreciate. An adjustable flame control and safety lock makes Special Blue torches suitable for users of any skill level. The automatic ignition system allows users to simply turn the adjustment flame control to open and then push the trigger to ignite the flame.

Broiler Torch Features:
Standing Torch Lighter
Refillable Butane Torch
Auto Ignition
Adjustable Flame
Multiple Colours
What's in the Box:
1x - Broiler Torch by Special Blue

https://rcdwholesale.com/special-blue-broiler-torch-sbt15-1ct.html