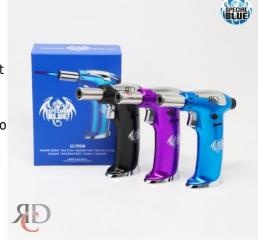

## **SPECIAL BLUE ULTRON TORCH SBT16 1CT**

## About the product

The Special Blue Ultron torch lighter features a built-in base. This model works at any angle, refills quickly, is cordless and lightweight, and has a lifetime warranty from Special Blue that your customers will appreciate. An adjustable flame control and safety lock makes Special Blue torches suitable for users of any skill level. The automatic ignition system allows users to simply turn the adjustment flame control to open and then push the trigger to ignite the flame.

## **Ultron Torch Features:**

- Standing Torch Lighter
- Refillable Butane Torch
- Auto Ignition
- Adjustable Flame
- Multiple Colours

## What's in the Box:

• 1x - Ultron Torch by Special Blue

https://rcdwholesale.com/special-blue-ultron-torch-sbt16-1ct.html