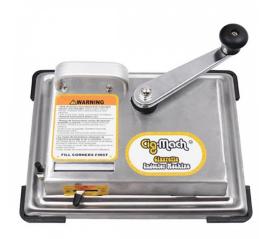

## CIG-MACH III CHROME CIGRATTE INJECTOR MACHINE - CMINJ01 1 CT

About the product

The Cig-Mach Cigarette Rolling Machine will inject both king-size and 100's cigarette tubes. This tabletop cigarette rolling machine is a snap to use. Just put your cigarette tube on, fill the hopper with tobacco, set your cigarette size selector switch, and slide the lever over to inject the tobacco. This is a reliable cigarette injector that will allow you to make a lot of cigarettes in a short amount of time.