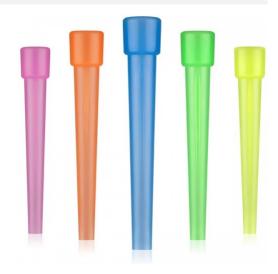

## About the product

• Different Colors

- Imported
- **DISPOSABLE MALE MOUTH PIECES:** Each mouth tip is wrapped in nylon to keep it sterile till using. Hookah mouth tips without extra sharply flake for long term use.
- **EXTRA LONG HOOKAH TIPS:** These inside fitting mouth tips are jumbo sized, making them extra comfortable. Designed to fit inside the opening of your hookah hose, Easy to install, and the colors add a fun dimension.
- **UNIVERSAL SHISHA MOUTH TIPS:** Excellent for wide open hookah hose.the narrow head only 0.3inch outer diameter. It is also slim. You can insert in most popular hookah mouth piece like ,starbuzz,cocoyaya, maya, mya, khalil and so on.