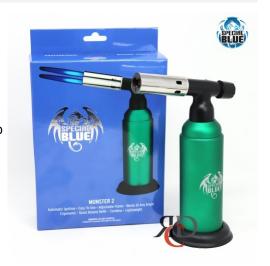

## SPECIAL BLUE MONSTER-2 TORCH DUAL FLAME SBT17 1CT

## About the product

Looking for an affordable butane torch lighter with massive power output? Special Blue is known for their easy refill system. The Special Blue Monster features a huge tank to go with its massive continuous dual flame. When quality is your highest priority, then Special Blue is the butane torch brand to go with.

## **Special Blue Monster 2 Torch Features**

- Easy-To-Use
- Automatic Ignition
- Adjustable dual Flame
- Ergonomic for Hand Held Use
- Stand Alone Ability
- Quick Refill Injection
- Completely Cordless
- Comes in Multiple Colors
- Butane Torch Lighter