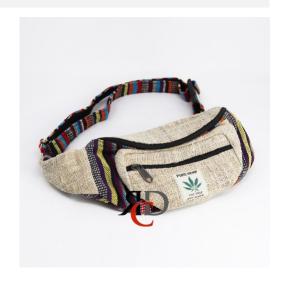

## **FANNY BAG HEMP NBAG06 1CT**

## About the product

Fashion Hemp Fanny Pack | Handmade Hemp Adjustable Fanny - Boho Hippie Multi Color | Standard Design Fanny Pack One Size

Handmadel With Pure Hemp and Heavy Duty Cotton. Fun Style for Music Festivals, Theme Parks, Working Out, Dog Walking, Hiking, Travel, Parties, Biking and Running Around Town. Features: Bohemian Style Fabric Ultra-lightweight and Comfortable Waist Pack. Spacious Main Section and 1 Front Pocket. Includes an Adjustable Waistband with Buckle Long-lasting, Built To Last With Rugged Use and Long-Wearing