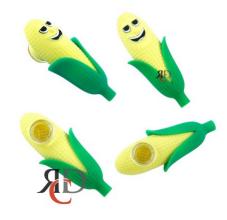

## About the product

Many people have asked why the corn wasn't released as part of the Silicone food collection... until they flip him over and see the face on the other side! This creepy kernel also contains a glass bowl and an easy grip design.

This silicone hand pipe is the shape of corn on the cob. Take a couple hits from this silicone hand pipe and you might just get the munchies. This corn on the cob also includes a smiley face embedded into the pipe. Specs:

- Removable glass inserts
- Color may vary from photo
- 1 count
- Made with Food grade silicone
- 100% BPA-free

https://rcdwholesale.com/silicone-hand-pipe-corn-cob-sp512-1ct.html