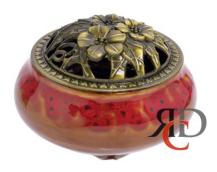

## **INCENSE CONE HOLDER 3inch CERAMIC - RED 1CT**

## About the product

• This ceramic incense burner is fired from natural soil in the oven at 1300°C, with a bright and colourful glaze finish. The lid is made of brass, with a hollow carved and exquisite flower shape.

- As a ceramic incense burner, it is more stable and durable.
- Ideal for tea house, living room, bedroom, study, office, meditation room, yoga room, hotel, library, etc. shape, shows traditional and modern style. It is good for meditation and sleep aid.