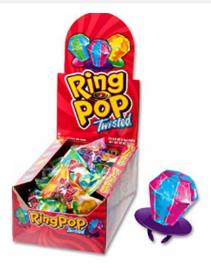

## **BAZOOKA RING POP TWISTED CANDY 24CT/PACK**

## About the product

• Candy rings

- Assorted flavors
- Attractive display box

There's no doubt that the crown jewel of wearable candy is the Ring Pop, and Twisted Ring Pops make a great candy even better. Each giant candy diamond has dual flavors and colors for twice the licking and wearing fun. Flavors include Twisted Blue, Raspberry Watermelon, Citrus Craze, and Twisted Berry Blast. No novelty candy selection should be without Twisted Ring Pops.