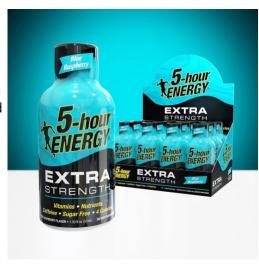

## **EXTRA 5 HOUR ENERGY BLUE RASPBERRY 12CT/PACK**

## About the product

What is blue raspberry? It's not so much a thing found in nature as much as a frame of mind. It's sweet and fruity, but with a coolness that's hard to describe, but easy to love. Try a Blue Raspberry Flavor Extra Strength 5-hour ENERGY shot and you'll understand what we mean. You'll get the alert, energized feeling you need with an Extra Strength Blue Raspberry Flavor 5-hour ENERGY shot to get through your toughest day with zero sugar and four calories.

## FEATURES & BENEFITS:

- FIXES TIRED FAST.
- Sugar-free.
- Four calories.
- Vitamins, nutrients and about as much caffeine as 12 ounces of the leading premium coffee.
- Drink it in seconds, feel it in minutes, lasts for hours.
- Portable, and requires no refrigeration