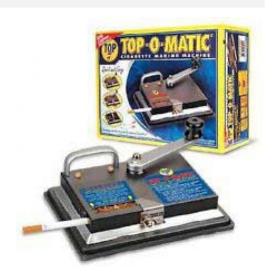

## **TOP-O-MATIC CIGARETTE ROLLING MACHINE 1CT**

## About the product

The Top-O-Matic Cigarette Rolling Machine lets you choose between making a king size or 100's size cigarette. This robust and well built cigarette injector is very reliable and makes evenly packed cigarettes for a great finished smoke. It's very easy to use. Just slip a cigarette tube on, add your favorite tobacco, set your size selector switch and pull the lever. That's it. You simply won't believe how fast you can make great cigarettes with this injector machine.