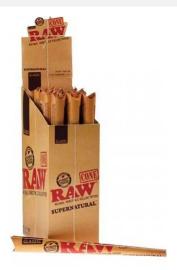

## **RAW CONE SUPERNATURAL CLASSIC CIGARETTE ROLLING PAPERS 15CT/PACK**

## About the product

• Genuine | Contains Copyrighted ESD Certified Authentic Online Reseller Sticker Seal issued by RAW

- Supernatural The RAW Supernatural Cone is a full 1-footer in length!
- Perfect to Enjoy the Experience with a Group of Good Friends. That's What its All About!
- Included With this Purchase are 15 Supernatural Cones
- Everyone Thought RAW was Crazy Launching Theses, Well, They Were Right!