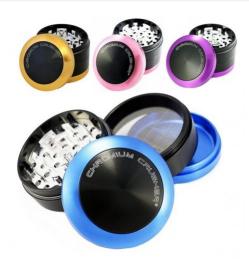

## **GRINDER CHROMIUM CRUSHER 2.0 SMALL GRC1002**

## **About the Product**

- Package Includes:1- 2.0 Inch 4 Pieces Herb CNC Grinder
- The New Curved Blade Design Teeth makes your grinder sharper and more efficient in grinding any of the materials you want to put into. The different design in length and curve of the teeth allows cutting, shredding and grinding more easier to be processed altogether, reducing clogging and simplify cleaning problem.
- The unusual Dome-Shaped Lid will not only refresh your impression of the general grinder, but also bring you a smooth and soft touch every time you use your grinder.
- Featuring Chromium Crusher's popular mesh screen design, and a pollen scraper is included for your cleaning convenience.