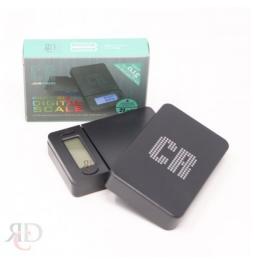

## SCALE CR JDS-P600 0.1G GREEN POCKET CRS20

## About the product

The simplest digital scale out there with an amazing accuracy. From 0.1g to a maximum capacity 600g, measure and see your accurate measurement on the LCD Scale. By CR Digital.

## CR DIGITAL SCALE JDS-P600 Features:

- Durable and compact digital pocket scale for easy portability
- Weighs items up to 600 grams in 0.1 gram increments Easy-to-read,
- Maximum Weight 600 gram
- Back-lit LCD display flip-open lid protects the smooth,
- stainless-steel weighing surface