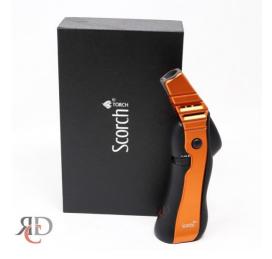

## SCORCH TORCH LIGHTER NITRO X SERIES ST26 61525 1CT

## About the product

To prevent overfilling and cause leakage, please refer to the following refill tips



- User premium butane fuel only, poor quality butane may contain impurities.
- Only perform refill in a well ventilated area.
- Make sure the lighter/torch is completely Off.
- Make sure the tank is empty
- Set the flame level to the lowest level
- Press the butane fuel can's nozzle down into the refill value for about 5-10 seconds and repeat if necessary until it is almost full
- Wait 5-10 minutes before using.



https://rcdwholesale.com/scorch-torch-lighter-nitro-x-series-st26-61525-1ct.html