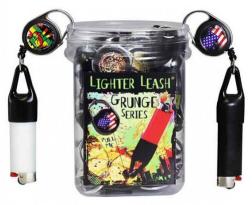

## LIGHTER LEASH GRUNGE SERIES JAR 30CT/PACK

## About the product

• The Lighter Leash is a patented retractable reel that conveniently clips to your belt loop, pants, purse or anywhere else you need quick access to your lighter! Offered in several styles, this Tattoo series showcases a variety of themed designs. The rubber clug securely holds a standard sized Bic lighter while the reel retracts up to 30".

• This Jug of 30 units is intended for the re-seller. If you would like access to our wholesale quantity pricing

https://rcdwholesale.com/lighter-leash-grunge-series-jar-30ct-pack.html