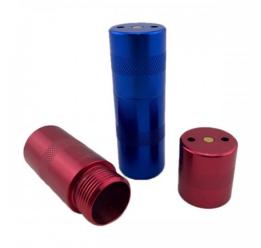

## **ALUMINIUM CREAM CRACKER BIG 1CT**

## About the product

 SMALL AND EXQUISITE: This cream whipper is your great kitchen partner for your favorite desserts, pies, ice cream sundaes, soda, coffee, sauces, soups and more culinary foams!

- EASY TO USE: This cream dispenser is simple construction and easy to clean, easy to use, no need to charge.
- HIGH QUALITY: Made of durable aluminium alloy material, so they will hold up to wear and tear
- WIDE-RANGE IN APPLICATION: Suitable for daily kitchen, bar, coffee shop, hiking and camping. Your homemade treats will sure to impress friends and families.
- AFTER-SALES SERVICE: If you are not satisfied with our products within 30 days, please contact us if you have other questions.