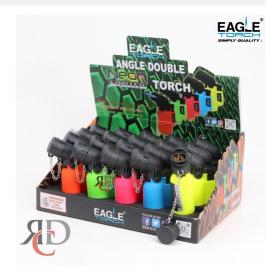

## **EAGLE TORCH MINI ANGLE NEON DOUBLE TORCH 20CT/PACK**

## About the product

will help light up your life! This amazing product features two powerful LED lights that provide bright, consistent light. With its built-in Lithium-ion battery, it is always ready to go when you need it. The double torch design helps ensure that you will never be left in the dark.

Its sleek, modern design is perfect for any setting, and its durable construction makes it ideal for both indoor and outdoor use. The Eagle Torch Neon Double Torch - 20ct Display (Eagle43) is a must-have for anyone who wants to be prepared for anything. Order yours today and be sure to stay safe and well-lit!