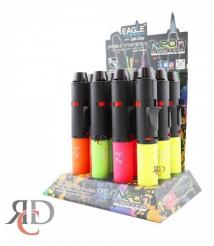

## EAGLE NEON PEN-TORCH 7" 12CT/PACK

## About the product

7" Pen Neon Torch has a neon body, adjustable flame, safety lock operates at any angle, child resistant, refillable, build in kick stand and safe stop feature.

Eagle Torch is windproof, able to withstand tornado force winds. It's the ultimate table torch lighter and one of the best cigar torch lighters in the market. It features an extended flame that is made specially for cigars. The flames open wide to properly light you cigar. It has a large butane tank so it'll require less fill-ups. Butane lighters provide the best burn to light your cigars, as unlike fluid lighters, they do not alter the taste of your cigar.

Each windproof torch lighter are made in 4 different colors (Yellow, Pink, Green & Orange). Simply add a note in your order about the color selected. It will provide years of service. This quality torch with the gun style grip is perfect for cigar smokers.

- Single and Pen Style Torch
- Refillable
- Jet Flame
- Flame Lock and Easy Adjustment Lever.

https://rcdwholesale.com/eagle-neon-pen-torch-7-12ct-pack.html