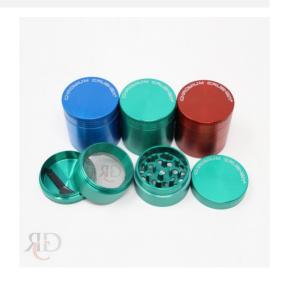

## **CHROMIUM CRUSHER 1.6 GRC6001-40mm**

## About the product

The Chromium Crusher is a premium grinder at an affordable price. This reliable grinding device lends its widespread recognition to its superior zinc alloy construction. Unlike the over-priced, toxic aluminum grinders available today, the Chromium Crusher is the only grinder in its class that is primarily made from zinc. This exclusive combination of materials selection and machining process makes the Chromium Crusher stronger and more durable than its competition. The Chromium Crusher will be the most inexpensive, premium grinder you'll ever own, and it is confidently backed by a limited lifetime warranty.