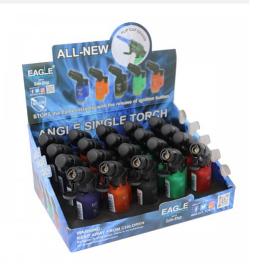

## **EAGLE TORCH MINI ANGLE 20CT/PACK**

## About the product

KEEP AWAY FROM CHILDREN WARNING / SAFETY



- DO NOT puncture or use near open flame
- DO NOT expose to temperatures above 50°C (122°F)
- DO NOT place in direct sunlight for long periods of time
- Lighters are NOT toys keep AWAY from children
- Use AWAY from the face, body, clothing, and flammable material
- Use ONLY in a well-ventilated area
- Ensure the flame is extinguished after use
- Butane fuel is cold, and flammable avoid contact with skin or clothing

## **TROUBLESHOOTING**

- My lighter will spark but will NOT ignite:
- Your lighter's fuel tank may be empty refer to Step 3 of BUTANE REFILL INSTRUCTIONS
- Your butane pressure may be set too low
- Your piezo spark mechanism may be too far away from the butane jet nozzles adjust it by carefully bending it closer toward the jet nozzle.
- My flame does NOT light consistently a