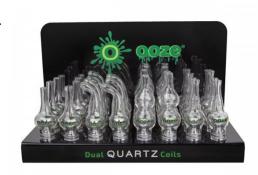

## OOZE GLOBE DISPLAY+DUAL QUARTZ COILS 32CT/Pack

## About the product

Ooze Globe Vape Pen Attachments are premium hand-blown glass attachments that provide incredible vaping experiences. The globe encases a dual quartz rod coil and thread attachment that screws directly on to the 510 thread battery. This 32-count counter display is an incredible value for your shop. The variety of shapes are eye-catching, and make perfect sense as vape pen battery add-ons, which you can display right next to the globes.

## Globes:

- 8 Curved Neck Globes
- 8 Ridged Neck Globes
- 8 Long Neck Globes
- 8 Double Bubble Globes

https://rcdwholesale.com/ooze-globe-display-dual-quartz-coils-32ct-pack.html