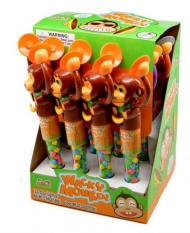

## KIDS MANIA WACKY MONKEY 12CT/PACK

## About the product

• Make some music with this Wacky Monkey candy-filled toy. Press down on the banana and the monkey claps together the cymbals in its hands. Buy a whole case for a monkey-filled symphony!

- Toy base contains .42 oz. of pressed sugar hard candies.
- Case contains an assortment of toy colors. For single orders, availability may vary; please allow us to select one for you.
- Choking Hazard Not suitable for children under 3 years.