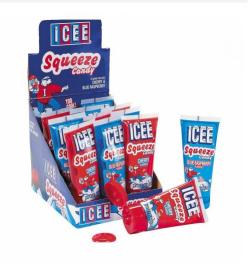

## **KOKO'S ICEE SLUSH PUPPIE SQUEEZE CANDY 12CT/PACK**

## **About the product**

- Popular squeeze candy
- ICEE counter display box branding
- Great impulse item

Now the classic ICEE flavors everyone loves are available as a squeeze candy. Each eye-catching counter display box features ICEE Squeeze Candy Tubes in blue raspberry and cherry flavors. The National Confectionery Sales Association named this as one of the TOP 5 Most Influential New Candy Products.