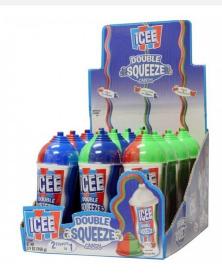

## **KOKO'S ICEE DOUBLE SQUEEZE CANDY 12CT/PACK**

## About the product

• ICEE drink squeeze candy

- Dual flavors in one candy treat
- · Iconic branding

This squeezable candy version of the classic ICEE slush allows customers to enjoy all of the flavors minus the brain freeze. Each container resembling the iconic drink's shape squeezes out two ICEE flavors. With three different flavor combinations to choose from — cherry and blue raspberry, watermelon and blue raspberry, and cherry and watermelon, there's a duo to satisfy everyone's taste. Featuring recognizable ICEE branding, this fun treat will attract attention at your point of sale.