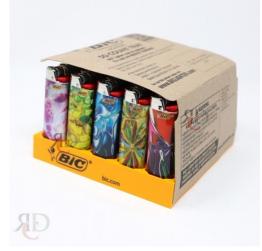

## **BIC LIGHTER BLOWN GLASS 50CT/TRAY**

## About the product

 50-Count tray of BIC Special Edition Blown Glass Series Lighters features bold colors swirled into beautiful pieces of art

- Child-resistant, Safe and reliable, 100% Quality Inspected
- Up to 2 times the lights vs. the next full size leading brand
- Every BIC lighter undergoes more than 50 separate, automatic quality checks during the manufacturing process
- No lighter is child-proof. There is no substitute for proper adult supervision. Read all warnings before using this product. Flick it Safely.