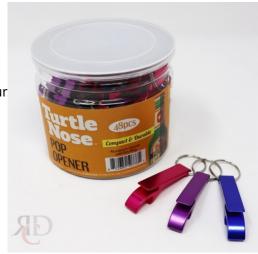

## POP KEY CHAIN OPENER TURTLE NOSE 48CT/PACK

## About the product

 Material: Aluminum alloy metal. Weight: 10.5g/pcs.Keychain Bottle Opener is small and lightweight enough to fit in your hand, your pocket, your car or even a kitchen drawer.

- All it takes is a slight bit of pressure and you can easily remove lids from and bottles.
- Overall length (with key ring): 8cm/3.1inch. Opener size: 6.5cm x 1.2cm / 2.5inch x 0.5 inch (LxW). Key ring diameter: 2.2cm/0.87inch.
- Durable: Made from premium aluminum for wear resistance and colorfastness, modern and characteristic can be used as the key chain or a pendants ornament for your handbags, bottles and equipment. Great for adding your logos.
- Easy to fit in pocket, bottle opener with key ring, lightweight and very easy to carry and use. Great for home, office, party, wedding, camping, hunting, and traveling use.