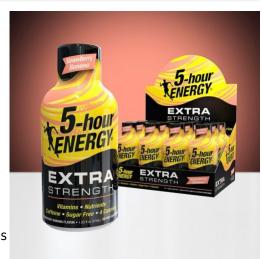

## **EXTRA 5 HOUR ENERGY STRAWBERRY BANANA 12CT/PACK**

## About the product

Smooth. Fruity, banana-y? With so many ways to describe what Strawberry Banana flavored Extra Strength 5-hour ENERGY shots are, we can only think they're delicious. And with four calories and zero sugar, what's not to love? Strawberry Banana flavored Extra Strength 5-hour ENERGY shots are easily stored in most gym bags, purses, desk drawers or.... anywhere. For an unbeatable combination of nutrients, B vitamins and caffeine, try a Strawberry Banana flavored Extra Strength 5-hour ENERGY shot today.