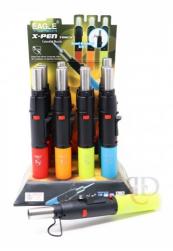

## EAGLE TORCH 8"X-PEN TORCH WITH EXTENDED NOZZEL PT133XP 12CT/PACK

## About the product

 Adjustable butane torch lighter generates a blue flame that is wind resistant and works at any angle - even upside down! This is the perfect lighter for lighting fireworks, cigars, cigarettes and more - especially outdoors.

- Ideal for culinary use by a professional or amateur chef. This will perfectly caramelize your Creme Brulee and even cook meats! Great for cooking in the kitchen or on your camping trip make s'mores in seconds!
- Easy to refill with butane (not included). With a full refill of butane, this jet torch lighter can last for long periods of time.
- Reaching temperatures up to 2300° F, this is the most powerful flame lighter on the market! It is powerful enough to be used to solder wires and finish other mechanical and home improvement projects.
- Features a kickstand and lock for hands free use. Also features a bottle opener carry all of your necessary tools at once! Streamlined design and handle make this easy to use for all consumers. Handle with care.