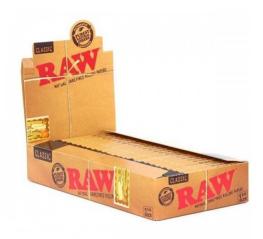

## RAW CLASSIC 1 1/4 24CT/PACK

## About the product

RAW Natural Rolling Papers have developed a cult-like following. RAW are pure, less processed rolling papers unlike anything that you have ever seen or smoked. Because they contain a hybrid blend of unbleached (not chlorine whitened) fibers, the paper is a translucent natural light brown color. RAW is so thin that you can see through it. Each paper is watermarked with there patented CrissCross watermark. This special watermark helps prevent runs and maintains the smooth even-burning characteristics that they are famous for. RAW is available in many sizes and styles to suit the most discerning smoking connoisseur. Enjoy your favorite smoke in its purest RAW form.