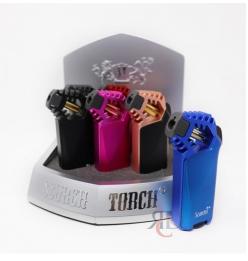

## SCORCH TORCH X SERIES RAPTOR STDS24 6 CT/ DISPLAY

About the product

The Raptor X series torches are refillable with an adjustable jet torch flame. This torch is handy in size, standing and 4" tall and is convenient enough for storage/traveling!

- Scorch Torch X-Series Raptor Turbo Torch CNC 45 degree Solid Colors
- minimum order: full case
- Light weight material Aluminum body (all one piece)
- assorted colors in the case: Solid colors

https://rcdwholesale.com/scorch-torch-x-series-raptor-stds24-6-ct-display.html